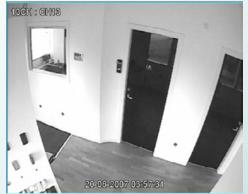

www.guardeon.dk



## **GDN-S8944**

## **Day & Night Full Body Camera**

## **Features**

- The smooth shift between Color pictures during day time and Black & White pictures during night time ensures sharp and crisp pictures at any time
- True Day & Night Filter shifting
- Indoor Operation
- Controls on the back of the camera ensures easy adjustment of settings
- Sony 1/3" Super HAD CCD (Exview HAD CCD Optional)
- Digital Signal Process
- Very High Horizontal Resolution of 540TVL
- Minimum illumination operational down to 0.05 lux, F1.2
- Iris Shutter Control
- Automatic White Balance
- Flickerless Control
- Gamma Control
- C/CS Mount Lens Adaptable without Additional Adaptor
- Material: Aluminum
- 12VDC / 24VAC Dual Power (Non-Polarity)
- CE, FCC, RoHS Compliance



Color Day Mode



**B&W Night Mode** 





## **Technical Specifications**

| MODEL                      | GDN-S8944                                                   |
|----------------------------|-------------------------------------------------------------|
| GENERAL                    |                                                             |
| Signal System              | PAL                                                         |
| Image Device               | Sony 1/3" Super HAD CCD, EXview HAD CCD optional            |
| Lens                       | C/CS Mountable (Not Included)                               |
| Scanning System            | 625 TV-Lines 2:1 Interface                                  |
| Scanning Frequency         | (H) 15.625KHz, (V) 50Hz