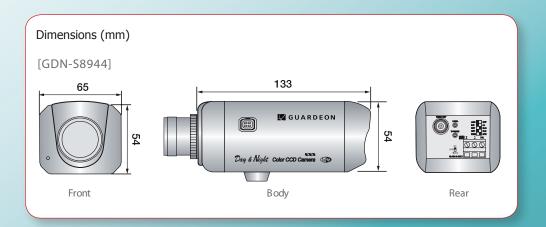

## **Technical Specifications**

| MODEL                      | GDN-S8944                                                   |
|----------------------------|-------------------------------------------------------------|
| GENERAL                    |                                                             |
| Signal System              | PAL                                                         |
| Image Device               | Sony 1/3" Super HAD CCD, EXview HAD CCD optional            |
| Lens                       | C/CS Mountable (Not Included)                               |
| Scanning System            | 625 TV-Lines 2:1 Interface                                  |
| Scanning Frequency         | (H) 15.625KHz, (V) 50Hz                                     |
| Sync. System               | Internal (12 VDC) / L.L. (External/24 VAC) : Auto Switching |
| S/N Ratio                  | More Than 48dB (AGC Off)                                    |
| Video Output Signal        | VBS 1.0Vp-p Composite, 75 Ohm                               |
| Electronic Shutter         | 1/50 - 100.000                                              |
| FUNCTION                   |                                                             |
| Auto Gain Control          | On / Off                                                    |
| IRIS Shutter Control       | A.I / E.E.                                                  |
| Back Light Compensation    | On / Off                                                    |
| Flickerless                | On / Off                                                    |
| White Balance              | Push / ATW                                                  |
| Gamma                      | 0.45                                                        |
| ELECTRICAL                 |                                                             |
| RS-485, RS-422 Serial Port | 12 VDC / 24 VAC Dual Power (Non-polarity)                   |
| ENVIRONMENTAL              |                                                             |
| Operating Temperature      | -10° C to +50° C                                            |
| Operating Humidity         | Up to 90% RH                                                |
| Storage Temperature        | -30° C to +60° C                                            |
| MECHANICAL                 |                                                             |
| Material                   | Aluminum                                                    |
| Color                      | Ivory                                                       |
| Weight                     | 300g                                                        |
| Dimension (mm)             | 65(W) x 54(H) x 133(D)                                      |
| Certification              | CE, FCC, RoHS Compliance                                    |
| FEATURES                   |                                                             |
| Day&Night (Auto ICR)       | Filter Changeable Day&Night                                 |
| Total Pixel                | 470K                                                        |
| Effective Pixel            | (H)752x(V)582                                               |
| Resolution                 | 540TVL                                                      |
| Minimum Illumination       | 0.05 Lux, F1.2                                              |
| ELECTRICAL                 |                                                             |
| Power Consumption          | 12 VDC:600 mA, 24 VAC:6.24W                                 |