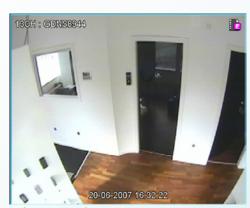

www.guardeon.dk



## **GDN-S8944**

## **Day & Night Full Body Camera**

## **Features**

- The smooth shift between Color pictures during day time and Black & White pictures during night time ensures sharp and crisp pictures at any time
- True Day & Night Filter shifting
- Indoor Operation
- Controls on the back of the camera ensures easy adjustment of settings
- Sony 1/3" Super HAD CCD (Exview HAD CCD Optional)
- Digital Signal Process
- Very High Horizontal Resolution of 540TVL
- Minimum illumination operational down to 0.05 lux, F1.2
- Iris Shutter Control
- Automatic White Balance
- Flickerless Control
- Gamma Control
- C/CS Mount Lens Adaptable without Additional Adaptor
- Material: Aluminum
- 12VDC / 24VAC Dual Power (Non-Polarity)
- CE, FCC, RoHS Compliance



Color Day Mode



**B&W Night Mode** 





## **Technical Specifications**

| MODEL                      | GDN-S8944                                                   |
|----------------------------|-------------------------------------------------------------|
| GENERAL                    |                                                             |
| Signal System              | PAL                                                         |
| Image Device               | Sony 1/3" Super HAD CCD, EXview HAD CCD optional            |
| Lens                       | C/CS Mountable (Not Included)                               |
| Scanning System            | 625 TV-Lines 2:1 Interface                                  |
| Scanning Frequency         | (H) 15.625KHz, (V) 50Hz