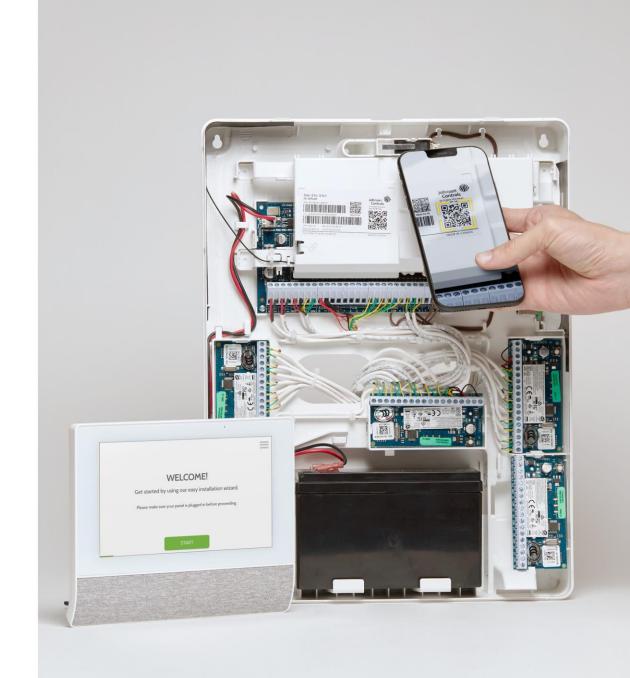

#### Alarm.com For Business

The IQ Pro is powered by Alarm.com For Business, and with our new Installer App, simply scan the QR code to get started. From your phone, desktop or IQ Remote, the IQ Pro makes commercial intrusion easy to install.