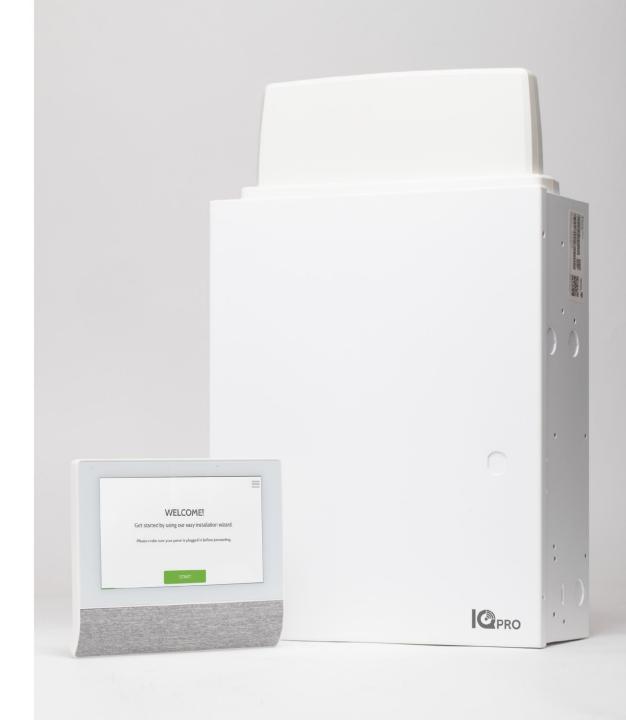

The IQ Pro is the first intrusion panel that was built for business, from the ground up. Hybrid connectivity enables you to hardwire, or connect devices wirelessly through PowerG+. Powered by Alarm.com, allowing up to 1,000 users, the IQ Pro was designed to protect and automate businesses of all sizes.

## **Built For Business**