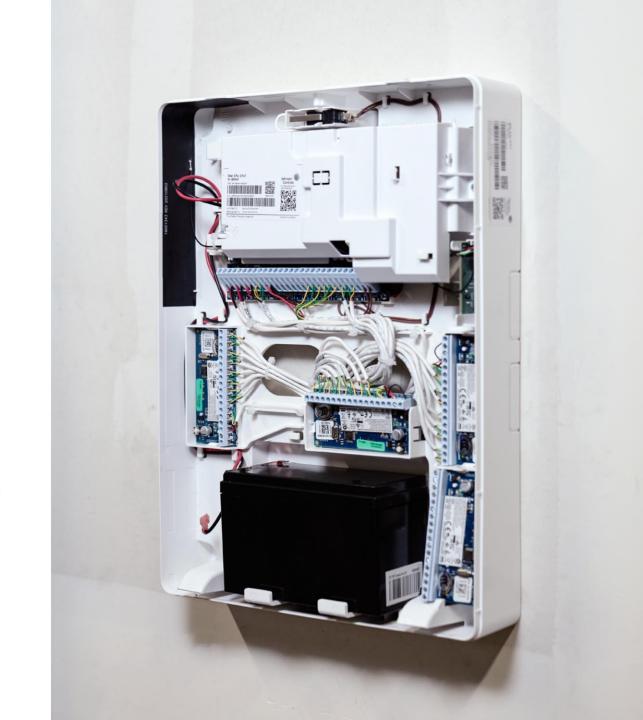

#### **Panel Features:**

- -Available in Plastic and Metal Cabinet
- -8 wired zones on board expandable up to 128.
- -MX Addressable loop for 124 MX devices
- -PowerG and PowerG+ when available
- -Up to 128 wired/PowerG/MX zones, 8 partitions, 1000 users
- -Native LTE/Wi-Fi/Bluetooth LE/Ethernet/Z-Wave
- -Card slots supporting SRF 319MHz, 345MHz or 433MHz
- -Alarm.com interactive
- -Install app for intuitive programming, local connection on Wi-Fi
- -IQ Remote WiFi/PG supported

## **Supported Modules:**

- -IQ Remote PG
- -HSM3105 MX Addressable interface
- -LCD keypads HS2LCD, HS2LCDP, HS2lCN, HS2lCNP
- -Zone expanders (HSM2108)
- -PGM Expanders (HSM2208 & HSM2204)
- -Power Supplies (HSM2300)
- -PG Host with auto-switch PowerG from onboard to Host, once enrolled