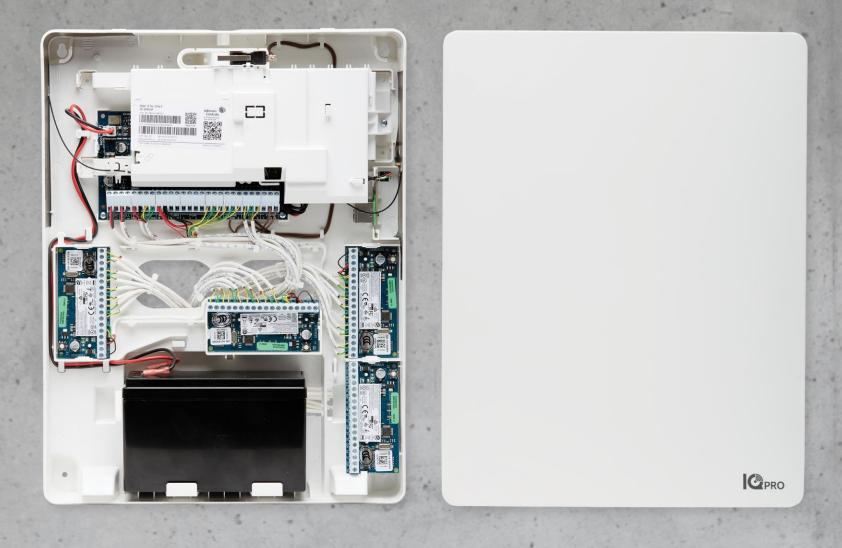

The IQ Pro is the first intrusion panel that was built for business, from the ground up. Hybrid connectivity enables you to hardwire, or connect devices wirelessly through PowerG+. Powered by Alarm.com, allowing up to 1,000 users, the IQ Pro was designed to protect and automate businesses of all sizes.

#### **Panel Features:**

- -Available in Plastic and Metal Cabinet
- -8 wired zones on board expandable up to 128.
- -MX Addressable loop for 124 MX devices
- -PowerG and PowerG+ when available
- -Up to 128 wired/PowerG/MX zones, 8 partitions, 1000 users
- -Native LTE/Wi-Fi/Bluetooth LE/Ethernet/Z-Wave
- -Card slots supporting SRF 319MHz, 345MHz or 433MHz
- -Alarm.com interactive
- -Install app for intuitive programming, local connection on Wi-Fi
- -IQ Remote WiFi/PG supported

## **Supported Modules:**

- -IQ Remote PG
- -HSM3105 MX Addressable interface
- -LCD keypads HS2LCD, HS2LCDP, HS2lCN, HS2lCNP
- -Zone expanders (HSM2108)
- -PGM Expanders (HSM2208 & HSM2204)
- -Power Supplies (HSM2300)
- -PG Host with auto-switch PowerG from onboard to Host, once enrolled

## **Built For Business**