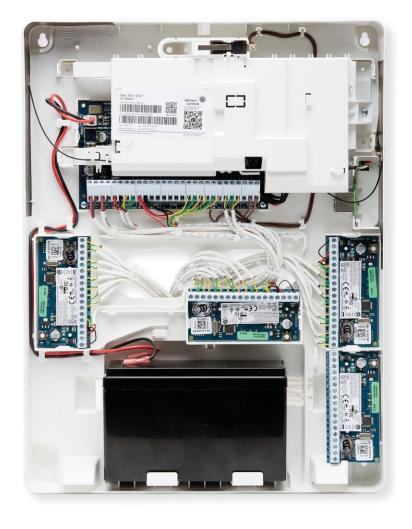

#### **Panel Features:**

- -Available in Plastic and Metal Cabinet
- -8 wired zones on board expandable up to 128.
- -MX Addressable loop for 124 MX devices
- -PowerG and PowerG+ when available
- -Up to 128 wired/PowerG/MX zones, 8 partitions, 1000 users
- -Native LTE/Wi-Fi/Bluetooth LE/Ethernet/Z-Wave
- -Card slots supporting SRF 319MHz, 345MHz or 433MHz
- -Alarm.com interactive
- -Install app for intuitive programming, local connection on Wi-Fi
- -IQ Remote WiFi/PG supported

## **Supported Modules:**

- -IQ Remote PG
- -HSM3105 MX Addressable interface
- -LCD keypads HS2LCD, HS2LCDP, HS2lCN, HS2lCNP
- -Zone expanders (HSM2108)
- -PGM Expanders (HSM2208 & HSM2204)
- -Power Supplies (HSM2300)
- -PG Host with auto-switch PowerG from onboard to Host, once enrolled