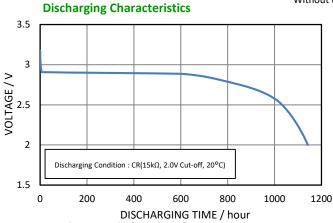

liability enables safe and long-term use.

#### **Specifications**



\* Panasonic offers batteries with tabs or lead wires.

| <u></u>               |                |                 |
|-----------------------|----------------|-----------------|
| Part number           |                | CR-2032A        |
| Nominal voltage       |                | 3V              |
| Nominal capacity      |                | 210mAh          |
| Continuous drain      |                | 0.2mA           |
| Dimensions*1          | Diameter(Max.) | 20.0mm          |
|                       | Height(Max.)   | 3.2mm           |
| Weight*1              |                | Approx. 3.0g    |
| Operating temperature |                | -40°C to +125°C |
|                       |                |                 |







#### **Discharging Characteristics by Temperature**



#### **Applications**

TPMS, ETC, Meters and others.

This data in this document is for descriptive purposes only and is not intended to make or imply any guarantee or warranty. As of October, 2019. The contents of this product information are subject to change without notice.

#### Please visit our website at:

#### **Panasonic Corporation**