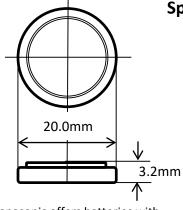

#### **Specifications**

\* Panasonic offers batteries with tabs or lead wires.

| <u></u>               |                |                 |
|-----------------------|----------------|-----------------|
| Part number           |                | CR-2032A        |
| Nominal voltage       |                | 3V              |
| Nominal capacity      |                | 210mAh          |
| Continuous drain      |                | 0.2mA           |
| Dimensions*1          | Diameter(Max.) | 20.0mm          |
|                       | Height(Max.)   | 3.2mm           |
| Weight*1              |                | Approx. 3.0g    |
| Operating temperature |                | -40°C to +125°C |
|                       |                |                 |