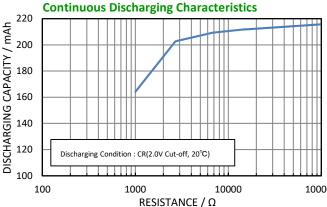

ability enables safe and long-term use.

#### **Specifications**



\* Panasonic offers batteries with tabs or lead wires.

| <u></u>               |                |                 |
|-----------------------|----------------|-----------------|
| Part number           |                | CR-2032A        |
| Nominal voltage       |                | 3V              |
| Nominal capacity      |                | 210mAh          |
| Continuous drain      |                | 0.2mA           |
| Dimensions*1          | Diameter(Max.) | 20.0mm          |
|                       | Height(Max.)   | 3.2mm           |
| Weight*1              |                | Approx. 3.0g    |
| Operating temperature |                | -40°C to +125°C |
|                       |                |                 |







#### **Discharging Characteristics by Temperature**



#### **Applications**

TPMS, ETC, Meters and others.

This data in this document is for descriptive purposes only and is not intended to make or imply any guarantee or warranty. As of October, 2019. The contents of this product information are subject to change without notice.

#### Please visit our website at:

#### **Panasonic Corporation**