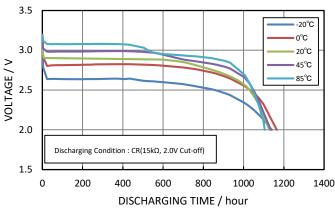

cations**



\* Panasonic offers batteries with tabs or lead wires.

| <u></u>               |                |                 |
|-----------------------|----------------|-----------------|
| Part number           |                | CR-2032A        |
| Nominal voltage       |                | 3V              |
| Nominal capacity      |                | 210mAh          |
| Continuous drain      |                | 0.2mA           |
| Dimensions*1          | Diameter(Max.) | 20.0mm          |
|                       | Height(Max.)   | 3.2mm           |
| Weight*1              |                | Approx. 3.0g    |
| Operating temperature |                | -40°C to +125°C |
|                       |                |                 |







#### **Discharging Characteristics by Temperature**



#### **Applications**

TPMS, ETC, Meters and others.

This data in this document is for descriptive purposes only and is not intended to make or imply any guarantee or warranty. As of October, 2019. The contents of this product information are subject to change without notice.

#### Please visit our website at:

#### **Panasonic Corporation**